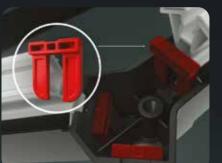

# The Q-lok advantage

Less time on-site. Fewer headaches. More jobs done.

Eurocell's Q-lok system takes the hard work out of installation. Fewer fixings. Perfect connections every time. The ring beam, hip beam, ridge beam, and rafters all click together with precision.

## Installation is effortless

Thanks to our Q-lok system you can get it all done in **under 1 hour** and move on to your next job. No on-site drilling or silicone needed.

Fit together in seconds

Minimal fixings

# Iconiq at a glance

Q-lok technology

Eliminates the need for mechanical fixings.

#### **Integral drainage** for zero hassle

A unique, purposedesigned system prevents water ingress via the crown moulding, reducing the risk of call-backs.

Slide & Lock

Precision connections fit together in minutes.

**Minimal fixings** 

Largest span

The strongest GRP ring

unmatched strength.

beam on the market gives

Simple installation.

Our GRP thermally efficient ring beam and patented Q-lok system create an insulating barrier, making this the most thermally efficient lantern on the market another great selling point.