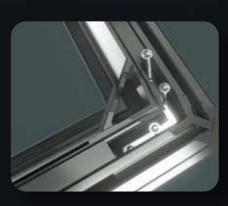

#### Secure & built to last

Internally fitted glazing clips and interlocking eaves create a strong, secure structure. Anti-tamper screws and tapered frame edges add extra security for your customers' peace of mind.