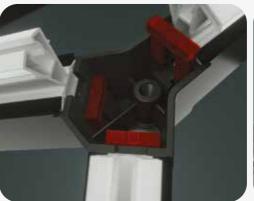

# The Q-lok advantage

Less time on-site. Fewer headaches. More jobs done.

Eurocell's Q-lok system takes the hard work out of installation. Fewer fixings. Perfect connections every time. The ring beam, hip beam, ridge beam, and rafters all click together with precision.

## Installation is effortless

Thanks to our Q-lok system you can get it all done in **under 1 hour** and move on to your next job. No on-site drilling or silicone needed.

Fit together in seconds

Minimal fixings

# Iconiq at a glance

Q-lok technology

Eliminates the need for mechanical fixings.

#### **Integral drainage** for zero hassle

A unique, purposedesigned system prevents water ingress via the crown moulding, reducing the risk of call-backs.

Slide & Lock

Precision connections fit together in minutes.

**Minimal fixings** 

Largest span

The strongest GRP ring

unmatched strength.

beam on the market gives

Simple installation.

Our GRP thermally efficient ring beam and patented Q-lok system create an insulating barrier, making this the most thermally efficient lantern on the market another great selling point.