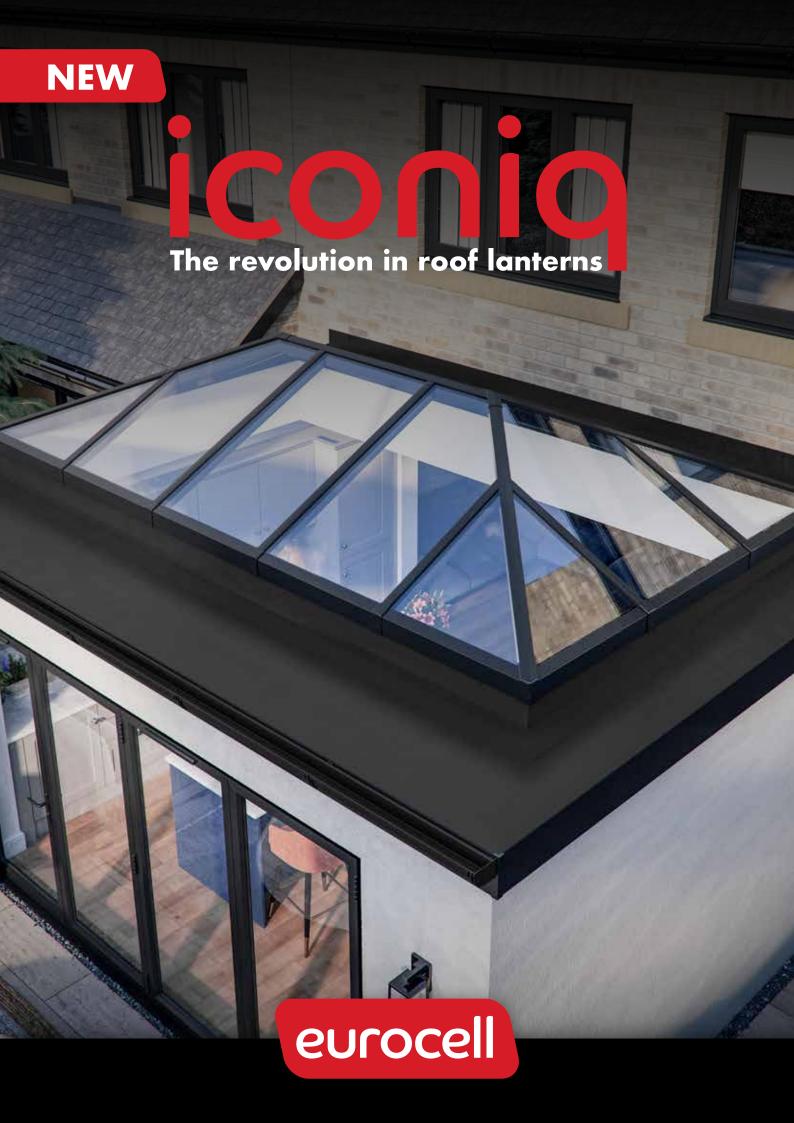

## Let there be light

Iconiq boasts a contemporary streamlined design giving the perfect blend of architectural structure and sky views. A sleek 25° pitch floods spaces with natural light, creating a bright and airy feel your customers will love.