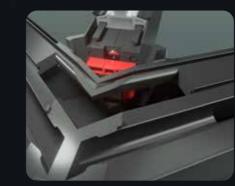

#### **Integral drainage** for zero hassle

A unique, purposedesigned system prevents water ingress via the crown moulding, reducing the risk of call-backs.

Slide & Lock

Precision connections fit together in minutes.