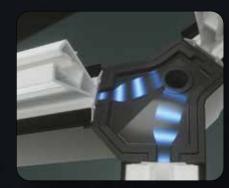

# Iconiq at a glance

Q-lok technology

Eliminates the need for mechanical fixings.

#### **Integral drainage** for zero hassle

A unique, purposedesigned system prevents water ingress via the crown moulding, reducing the risk of call-backs.

Slide & Lock

Precision connections fit together in minutes.