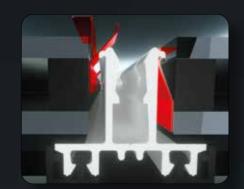

# The Q-lok advantage

Less time on-site. Fewer headaches. More jobs done.

Eurocell's Q-lok system takes the hard work out of installation. Fewer fixings. Perfect connections every time. The ring beam, hip beam, ridge beam, and rafters all click together with precision.

## Installation is effortless

Thanks to our Q-lok system you can get it all done in **under 1 hour** and move on to your next job. No on-site drilling or silicone needed.

Fit together in seconds

Minimal fixings

**Minimal fixings** 

Largest span

The strongest GRP ring

unmatched strength.

beam on the market gives

Simple installation.

Our GRP thermally efficient ring beam and patented Q-lok system create an insulating barrier, making this the most thermally efficient lantern on the market another great selling point.