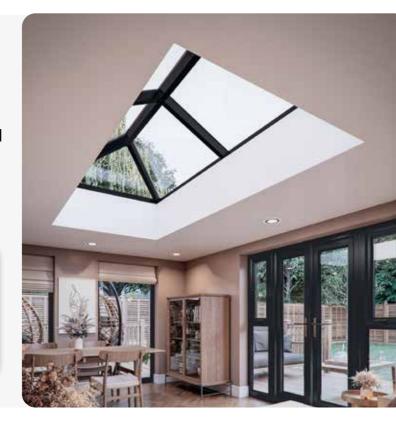

## Let there be light

Iconiq boasts a contemporary streamlined design giving the perfect blend of architectural structure and sky views. A sleek 25° pitch floods spaces with natural light, creating a bright and airy feel your customers will love.

## Spans that demand attention

The strongest GRP ring beam on the market gives unmatched strength to weight ratio, allowing us to create the largest lanterns available on the market. You can take on bigger projects with confidence. More size options mean more opportunities to say yes to jobs, giving you greater flexibility and more satisfied customers.

#### Made to measure for every project

Custom sizing ensures a perfect fit, with square and rectangular options up to 3.5m x 9.75m. The largest spanning lantern on the market means you never have to turn down a project.