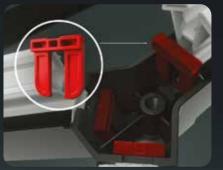

# The Q-lok advantage

Less time on-site. Fewer headaches. More jobs done.

Eurocell's Q-lok system takes the hard work out of installation. Fewer fixings. Perfect connections every time. The ring beam, hip beam, ridge beam, and rafters all click together with precision.

## Installation is effortless

Thanks to our Q-lok system you can get it all done in **under 1 hour** and move on to your next job. No on-site drilling or silicone needed.

Fit together in seconds

Minimal fixings

# Iconiq at a glance

Q-lok technology

Eliminates the need for mechanical fixings.

#### **Integral drainage** for zero hassle

A unique, purposedesigned system prevents water ingress via the crown moulding, reducing the risk of call-backs.

Slide & Lock

Precision connections fit together in minutes.

**Minimal fixings** 

Largest span

The strongest GRP ring

unmatched strength.

beam on the market gives

Simple installation.

Our GRP thermally efficient ring beam and patented Q-lok system create an insulating barrier, making this the most thermally efficient lantern on the market another great selling point.