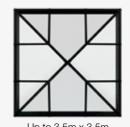

#### Made to measure for every project

Custom sizing ensures a perfect fit, with square and rectangular options up to 3.5m x 9.75m. The largest spanning lantern on the market means you never have to turn down a project.

## Spans that demand attention

The strongest GRP ring beam on the market gives unmatched strength to weight ratio, allowing us to create the largest lanterns available on the market. You can take on bigger projects with confidence. More size options mean more opportunities to say yes to jobs, giving you greater flexibility and more satisfied customers.